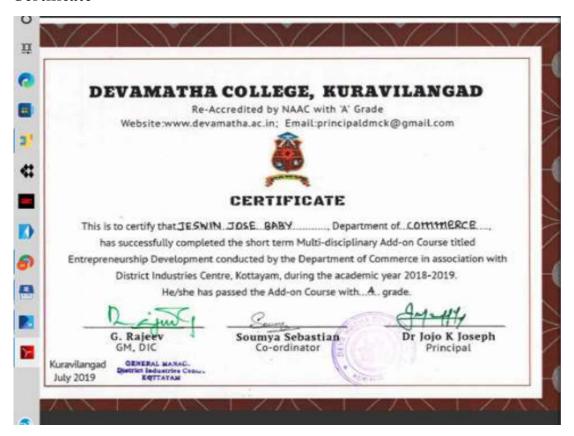

# **PHOTOS**

List of students

Add-on Course –Entrepreneurship Development 2018-19

| SL.NO | NAME                | DEPARTMENT  |
|-------|---------------------|-------------|
| 1     | AbhiyhaBalakrishnan | Chemistry   |
| 2     | AjilDivakaran       | Commerce    |
| 3     | AlbinJohnet Jose    | Commerce    |
| 4     | Alpha Emmanuel      | Commerce    |
| 5     | Chinju Purushan     | Commerce    |
| 6     | JerinJoji           | Commerce    |
| 7     | Jeswin Jose Baby    | Commerce    |
| 8     | JyothyVijayan       | Commerce    |
| 9     | Kannan Babu         | Commerce    |
| 10    | Amala K B           | English     |
| 11    | Gerry George        | English     |
| 12    | Devapriya B         | Mathematics |
| 13    | Robin Varghese      | Mathematics |
| 14    | Aleena Thankachan   | Commerce    |
| 15    | AkshayaVijayan      | Commerce    |
| 16    | Anuja Maria Joy     | Commerce    |
| 17    | Aiswarya Babu       | Commerce    |